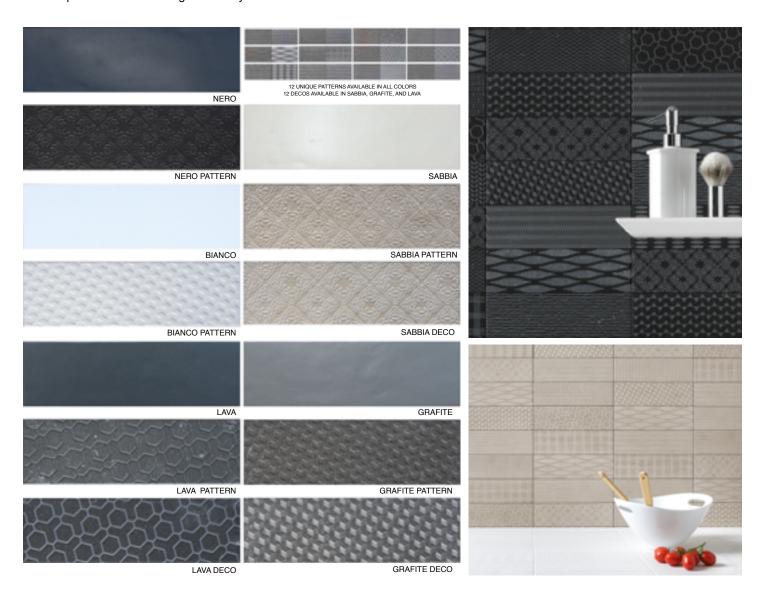

A project inspired by the earth, its crust, its millennial shell; a project moved by the pebbly element, primordial, by the calcareous rock from Lecce, the strength of the basalt, the monolithic bluestone. Sabbia, Grafite, Lava: three colours, three material surfaces. Ancestral textures and opaqueness that become contemporary, exalted by engraved effects or digital decorations tone on tone. Twelve patterns that create light or heavy 3D effects.