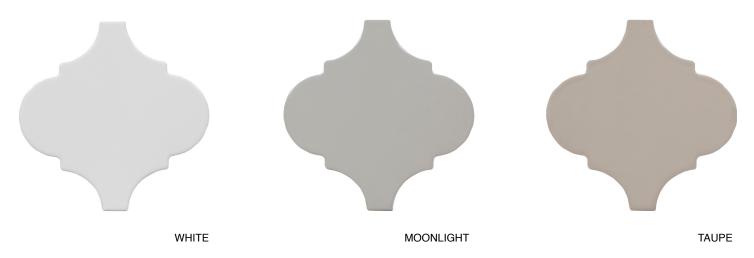

This premium ceramic tile features arabesque patterned pieces that fit together like puzzle pieces making the installation an easier and fun process. With its neutral light colors and classic shapes, Camber will instantly rejuvenate any space in your home adding your own personal touch without breaking the bank. This elegant ceramic mosaic is perfect for your bathroom, feature wall, kitchen and other residential spaces.