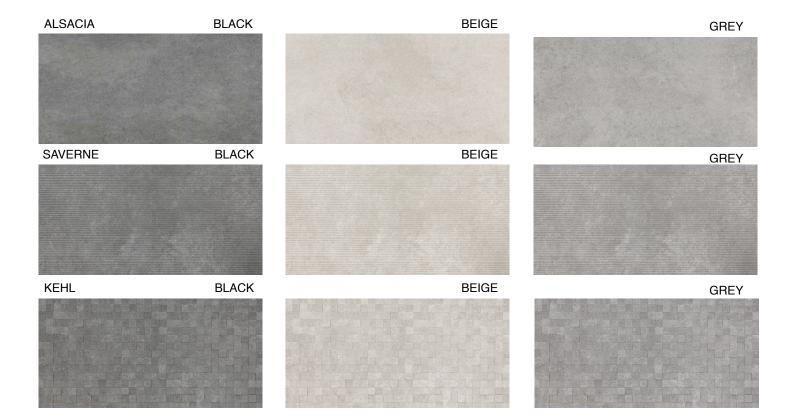

Alsacia is a beige color body from a Spanish manufacturer. It is a matte porcelain floor tile with a sophisticated and contemporary surface design. This line is perfect for bathrooms, kitchens and hallways; this large format tile is the perfect choice for creating that "just right" look. Our lines *Kehl* and *Saverne* are perfect decorative touches to this.