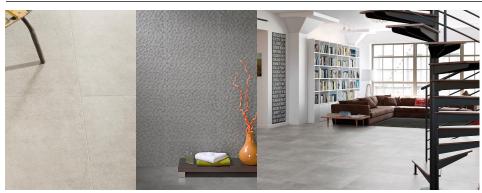

Alsacia is a beige color body from a Spanish manufacturer. It is a matte porcelain floor tile with a sophisticated and contemporary surface design. This line is perfect for bathrooms, kitchens and hallways; this large format tile is the perfect choice for creating that "just right" look. Our lines *Kehl* and *Saverne* are perfect decorative touches to this.