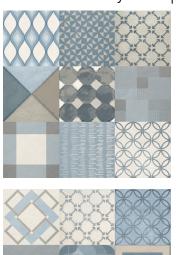

This tile line is inspired by the juxtaposition between the past and the present contemporaneously interlaced in the Village in New York. This line presents a unique presentation of the "patchwork" tile that unites the beauty of the past with the sleek ease of the modern world in perfect union.



















## **TECHNICAL INFORMATION**

| PEI                      | 4         |
|--------------------------|-----------|
| MOHS                     | NA        |
| SCOF WET                 | N/A       |
| WATER ABSORBSION         | <0.5%     |
| CHEMICAL STAIN RESISTANT | RESISTANT |
| FROST RESISTANT          | RESISTANT |
| COLOR VARIATION          | N/A       |

**BLUE** 

## SIZE AVAILABILITY & PACKAGING INFORMATION

24x24: 1 BOX = 4 PCS = 15.39 SF = 70.1 LBS/BX; 36 BX/PL