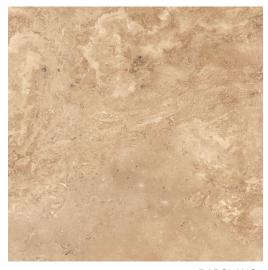

RAPOLANO

**CREMA MARFIL** 

**TECHNICAL INFORMATION** 

| PEI                      | 4         |
|--------------------------|-----------|
| MOHS                     | 6         |
| SCOF WET                 | N/A       |
| WATER ABSORBSION         | <0.5%     |
| CHEMICAL STAIN RESISTANT | RESISTANT |
| FROST RESISTANT          | RESISTANT |
| COLOR VARIATION          | N/A       |
|                          |           |