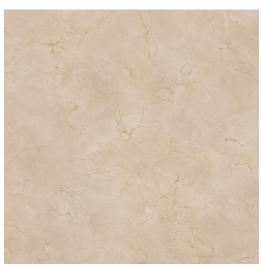

RAPOLANO

**CREMA MARFIL** 

**TECHNICAL INFORMATION** 

| PEI                      | 4         |
|--------------------------|-----------|
| MOHS                     | 6         |
| SCOF WET                 | N/A       |
| WATER ABSORBSION         | <0.5%     |
| CHEMICAL STAIN RESISTANT | RESISTANT |
| FROST RESISTANT          | RESISTANT |
| COLOR VARIATION          | N/A       |
|                          |           |