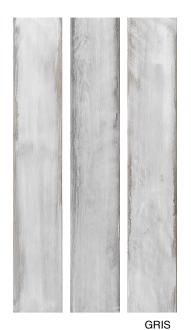

Tropical Jet mimics fallen trees that have remained underground for thousands of years. The petrified wood from these trees is considered rare and exotic, and serves as the inspiration for this line. These tiles are suitable for walls or floors, commercial or residential application, and are available in four beautiful shades.