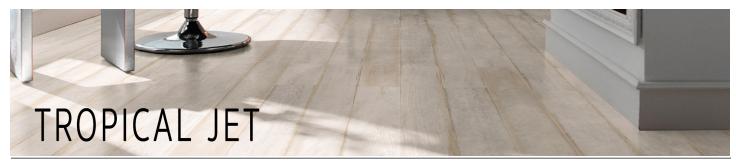

Tropical Jet mimics fallen trees that have remained underground for thousands of years. The petrified wood from these trees is considered rare and exotic, and serves as the inspiration for this line. These tiles are suitable for walls or floors, commercial or residential application, and are available in four beautiful shades.