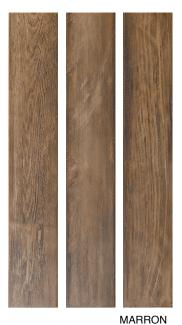

Tropical Jet mimics fallen trees that have remained underground for thousands of years. The petrified wood from these trees is considered rare and exotic, and serves as the inspiration for this line. These tiles are suitable for walls or floors, commercial or residential application, and are available in four beautiful shades.