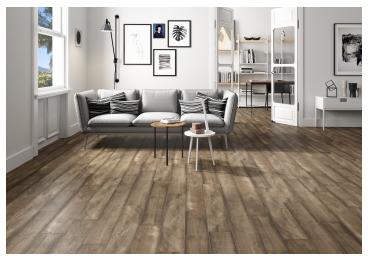

Tropical Jet mimics fallen trees that have remained underground for thousands of years. The petrified wood from these trees is considered rare and exotic, and serves as the inspiration for this line. These tiles are suitable for walls or floors, commercial or residential application, and are available in four beautiful shades.