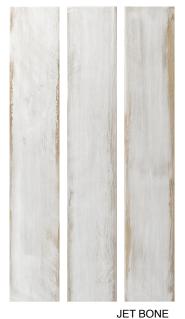

Tropical Jet mimics fallen trees that have remained underground for thousands of years. The petrified wood from these trees is considered rare and exotic, and serves as the inspiration for this line. These tiles are suitable for walls or floors, commercial or residential application, and are available in four beautiful shades.