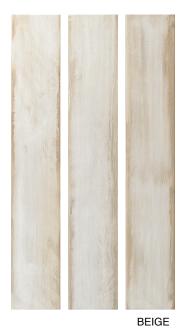

Tropical Jet mimics fallen trees that have remained underground for thousands of years. The petrified wood from these trees is considered rare and exotic, and serves as the inspiration for this line. These tiles are suitable for walls or floors, commercial or residential application, and are available in four beautiful shades.