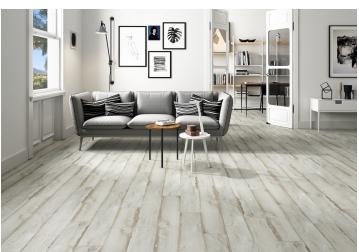

Tropical Jet mimics fallen trees that have remained underground for thousands of years. The petrified wood from these trees is considered rare and exotic, and serves as the inspiration for this line. These tiles are suitable for walls or floors, commercial or residential application, and are available in four beautiful shades.