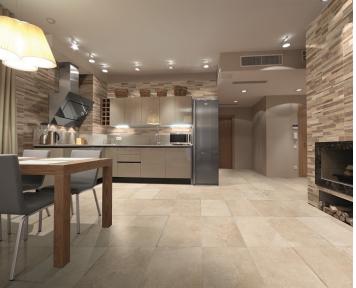

Timeless is a color body porcelain from Italy with a classic stone look. This tile line comes is a wide variety of gorgeous colors, so you will absolutely find the right one for your home.