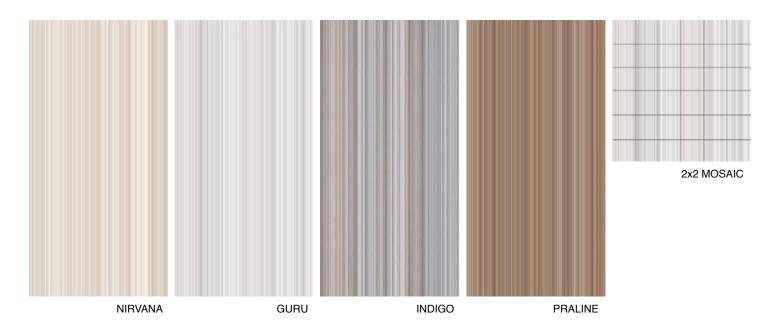

The neutral color palette of this tile line makes these tiles the perfect accompaniment to a wide variety of decorative tiles and many different decor styles which allows you to dress up or dress down a room to fit your individual taste and create the perfect space in your home.

## SIZE AVAILABILITY & PACKAGING INFORMATION

| 12x24: 1 BOX = 7 PCS = 14.2 SF = 58.7 LBS/BX; 40 BX/PL |
|--------------------------------------------------------|
| 3x24 BULLNOSE                                          |
| 2x2 MOSAIC                                             |