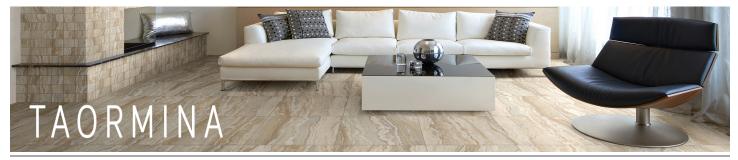

The Taormina tile line is a color body porcelain from Italy with a perfect balance of a mellow color pallet with the appeal of the organic patterning inherent to vein cut marble; yet with the convenience of pre-meshed sheets of mosaic and specialty sizing makes this a winning choice for numerous projects that require a touch of understated casual of elegance.