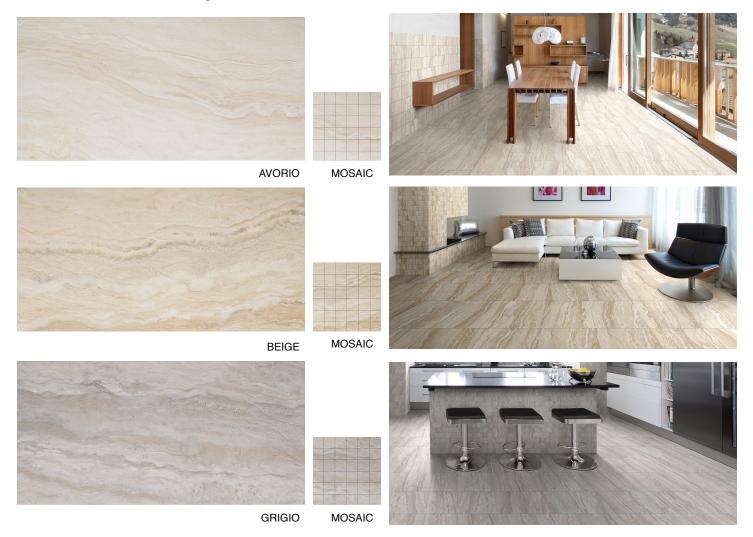

The Taormina tile line is a color body porcelain from Italy with a perfect balance of a mellow color pallet with the appeal of the organic patterning inherent to vein cut marble; yet with the convenience of pre-meshed sheets of mosaic and specialty sizing makes this a winning choice for numerous projects that require a touch of understated casual of elegance.

## SIZE AVAILABILITY & PACKAGING INFORMATION

| 12x24: 1 BOX = 7 PCS = 13.67 SF = 54.68 LBS/BX; 40 BX/PL |
|----------------------------------------------------------|
| 3x24 BULLNOSE                                            |
| 3x3 MOSAIC                                               |
|                                                          |
|                                                          |