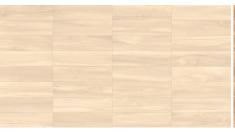

Bring the beauty, class and elegance of hardwood flooring to any space with the Stelvio white body Italian porcelain tile collection. This marvelous collection is a hybrid wood look, characteristics of beech, walnut and maple flow through this tile, with subtle graining that makes this soft wood-look tile the perfect accompaniment to any decor style.

## SIZE AVAILABILITY & PACKAGING INFORMATION

6x24: 1 BOX = 14 PCS = 13.99 SF = 54.35 LBS/BX; 50 BX/PL

ALMOND