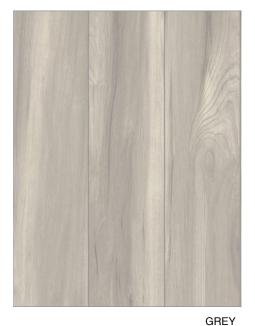

Bring the beauty, class and elegance of hardwood flooring to any space with the Stelvio white body Italian porcelain tile collection. This marvelous collection is a hybrid wood look, characteristics of beech, walnut and maple flow through this tile, with subtle graining that makes this soft wood-look tile the perfect accompaniment to any decor style.