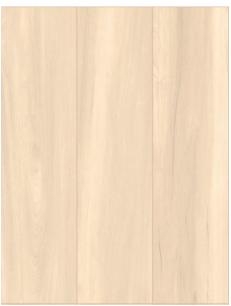

Bring the beauty, class and elegance of hardwood flooring to any space with the Stelvio white body Italian porcelain tile collection. This marvelous collection is a hybrid wood look, characteristics of beech, walnut and maple flow through this tile, with subtle graining that makes this soft wood-look tile the perfect accompaniment to any decor style.