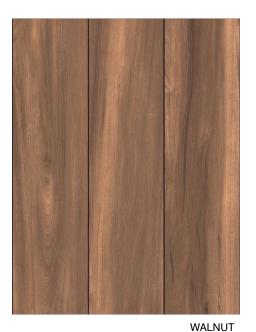

Bring the beauty, class and elegance of hardwood flooring to any space with the Stelvio white body Italian porcelain tile collection. This marvelous collection is a hybrid wood look, characteristics of beech, walnut and maple flow through this tile, with subtle graining that makes this soft wood-look tile the perfect accompaniment to any decor style.