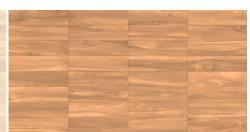

Bring the beauty, class and elegance of hardwood flooring to any space with the Stelvio white body Italian porcelain tile collection. This marvelous collection is a hybrid wood look, characteristics of beech, walnut and maple flow through this tile, with subtle graining that makes this soft wood-look tile the perfect accompaniment to any decor style.

## SIZE AVAILABILITY & PACKAGING INFORMATION

6x24: 1 BOX = 14 PCS = 13.99 SF = 54.35 LBS/BX; 50 BX/PL

ALMOND