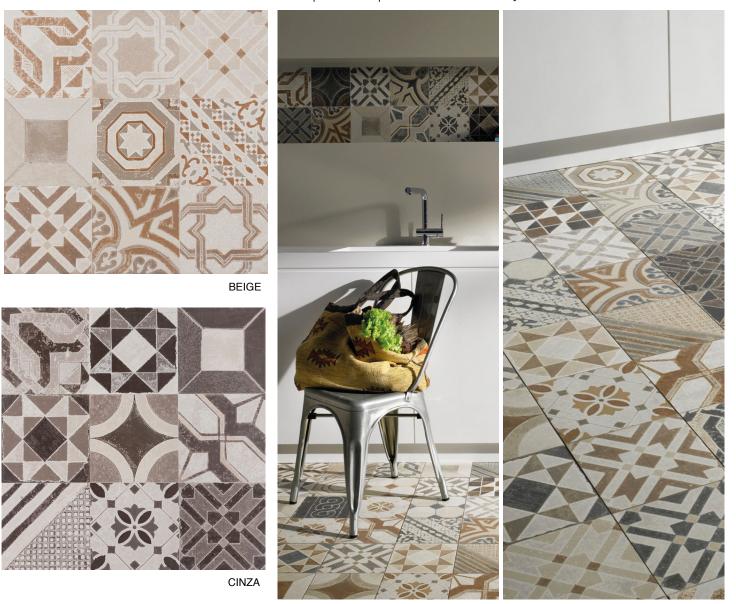

This line is crafted with fingerprint coating, inspired by the craftsmanship of tradition that developed with metal molds, dyes and cement to make true works of art in bricks. Rio Retro reinvents the "patchwork" tile effect making it more convenient and easier than ever to create beautiful patchwork pieces of art wherever you desire.