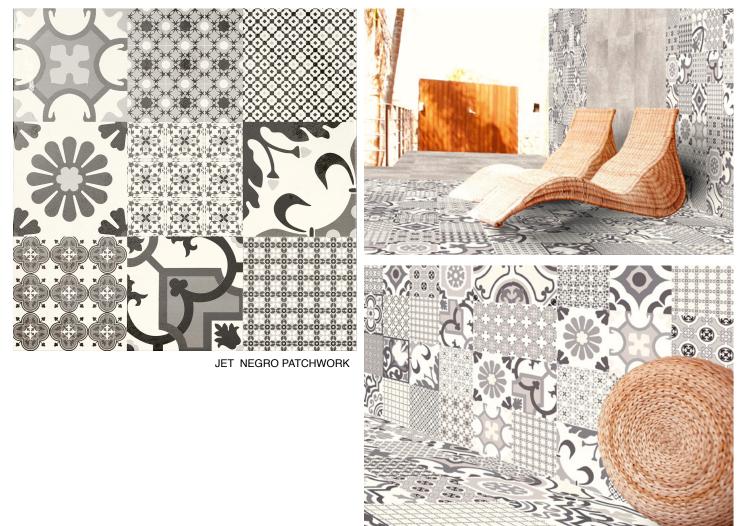

This white body porcelain tile line from Spain ushers the consumer into an exclusive twist on the classic patchwork tile. The crisp black and white patterning creates visual interest while making any color palette pop, allowing any color preference to be highlighted with a vintage twist in a modern way.