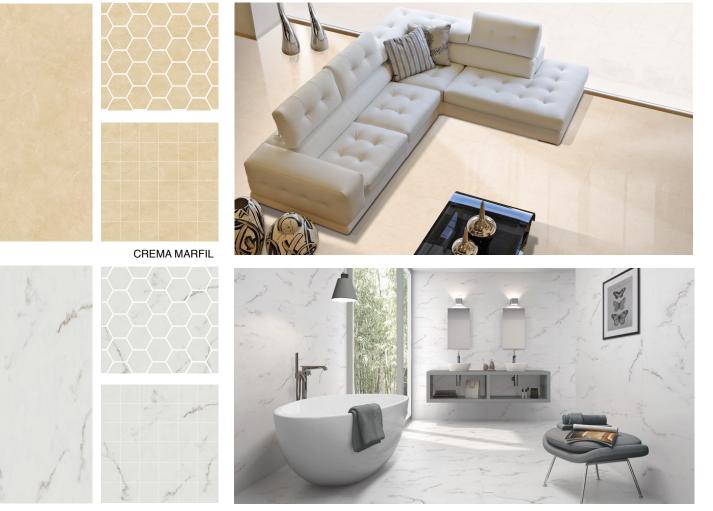

Irmarmi is a color body porcelain from Spain. It is a superlative collection of white Italian Marbles. The collection evolved from a long and complex research project centered on creating high quality, glazed, polished porcelain marble with ultra

STATUARIO