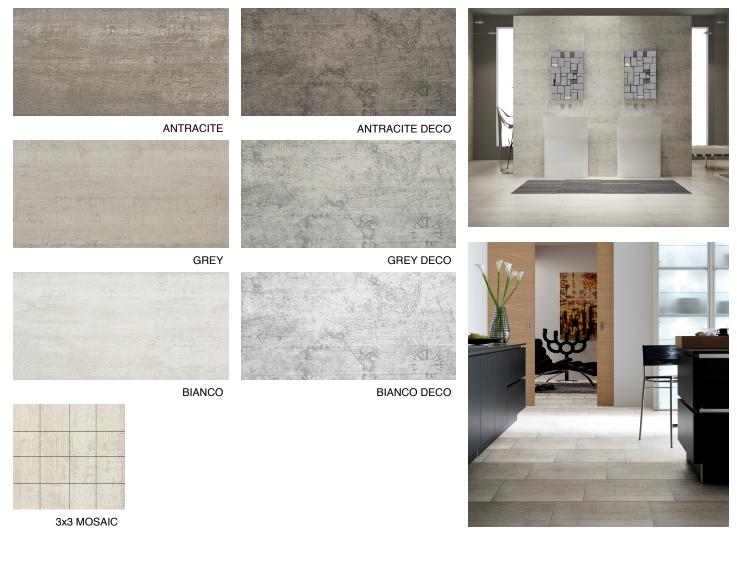

The Formworks collection is a color body polished Italian porcelain that creates the visual impression of the warmth that emanates from natural stone when it has been heated by the sun. This tile line can be paired with various combinations of tiles in different sizes and colors to embody the most unusual design ideas. The collection includes decorative elements based on strict symmetry and asymmetrical elements, which gives it even more originality.

## SIZE AVAILABILITY & PACKAGING INFORMATION

| 12x24: 1 BOX = 7 PCS = 13.88 SF = 57.7 LBS/BX; 40 BX/PL |
|---------------------------------------------------------|
| 3x24 BULLNOSE                                           |
| 3x3 MOSAIC (AVAILABLE IN ALL COLORS)                    |
|                                                         |