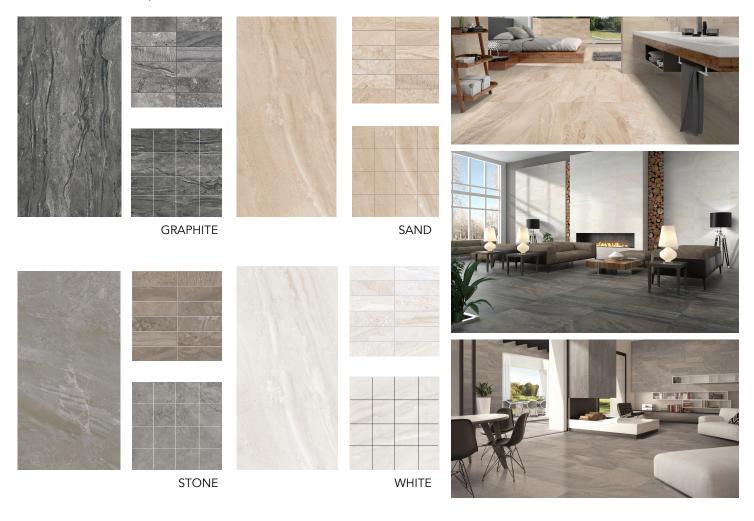

Evolution perfectly combines the natural character of stone and the sophistication of ceramic tiles. A selection of the most beautiful natural stones is united by a single color without losing their original patterns and the differences between them. Thanks to its soft and natural feel, Evolution is ideal for any indoor or outdoor space.