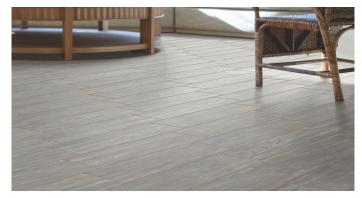

This wood-look, color body porcelain from Italy is produced using the latest ink-jet technology to give the tile a realistic wood effect. The amount of detailing in this line makes it almost impossible to discern with the naked eye that it is not real wood. Elisir offers the strength and durability of ceramic tile with the gorgeous effect of a wood floor. These tiles are easier to install and maintain than real wood and offer the consumer long lasting use in a commercial or residential setting, with the option of indoor or outdoor installation.