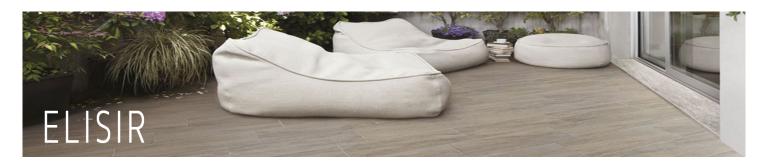

This wood-look, color body porcelain from Italy is produced using the latest ink-jet technology to give the tile a realistic wood effect. The amount of detailing in this line makes it almost impossible to discern with the naked eye that it is not real wood. Elisir offers the strength and durability of ceramic tile with the gorgeous effect of a wood floor. These tiles are easier to install and maintain than real wood and offer the consumer long lasting use in a commercial or residential setting, with the option of indoor or outdoor installation.