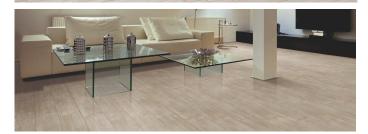

This wood-look, color body porcelain from Italy is produced using the latest ink-jet technology to give the tile a realistic wood effect. The amount of detailing in this line makes it almost impossible to discern with the naked eye that it is not real wood. Elisir offers the strength and durability of ceramic tile with the gorgeous effect of a wood floor. These tiles are easier to install and maintain than real wood and offer the consumer long lasting use in a commercial or residential setting, with the option of indoor or outdoor installation.