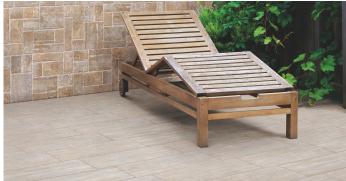

This wood-look, color body porcelain from Italy is produced using the latest ink-jet technology to give the tile a realistic wood effect. The amount of detailing in this line makes it almost impossible to discern with the naked eye that it is not real wood. Elisir offers the strength and durability of ceramic tile with the gorgeous effect of a wood floor. These tiles are easier to install and maintain than real wood and offer the consumer long lasting use in a commercial or residential setting, with the option of indoor or outdoor installation.