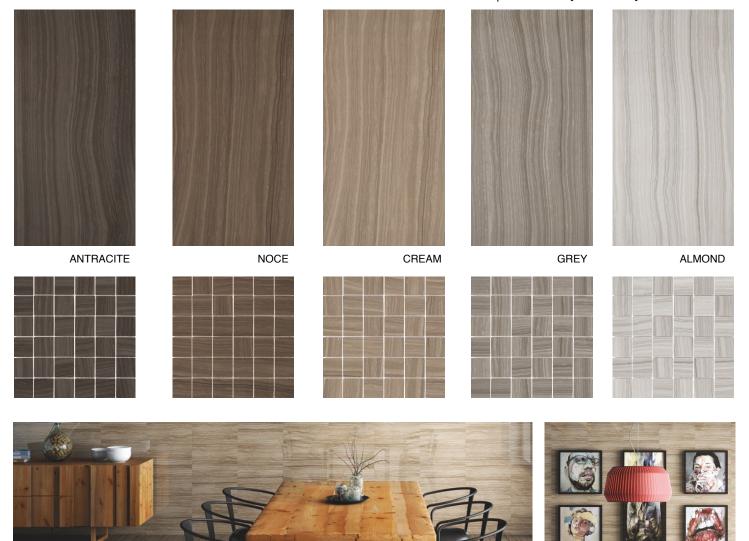

This gorgeous color body porcelain from Spain mimics the unique colors and texture of vein cut stone so perfectly that the beholder would never know that it was not stone! The movement of the veins through the surface of the tile creates beautiful undulations, in five rich colors, to complement any decor style.