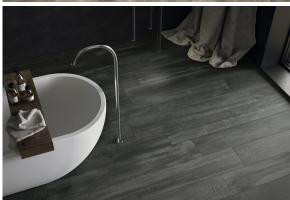

Cross Wood: the strength and the durability of ceramic meet the natural beauty and the warmth of timber. The result is a dense forest in which the various wood fibers alternate and blend with each other and, piece by piece, create unique compositions and color contrasts.