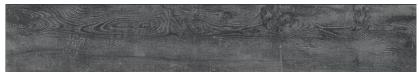

Cross Wood: the strength and the durability of ceramic meet the natural beauty and the warmth of timber. The result is a dense forest in which the various wood fibers alternate and blend with each other and, piece by piece, create unique compositions and color contrasts.



**EBONY** 



DUST



CINDER



**BUFF** 







## TECHNICAL INFORMATION

| PEI                      | 4         |
|--------------------------|-----------|
| MOHS                     | N/A       |
| SCOF WET                 | N/A       |
| WATER ABSORBSION         | <0.1%     |
| CHEMICAL STAIN RESISTANT | RESISTANT |
| FROST RESISTANT          | RESISTANT |
| COLOR VARIATION          | 7         |

## SIZE AVAILABILITY & PACKAGING INFORMATION

8x48: 1 BOX = 5 PCS = 13.07 SF = 63.8 LBS/BX: 24 BX/PL 4x48 BULLNOSE SPECIAL ORDER AVAILABLE UPON REQUEST 3X3 MOSAIC SPECIAL ORDER AVAILABLE UPON REQUEST