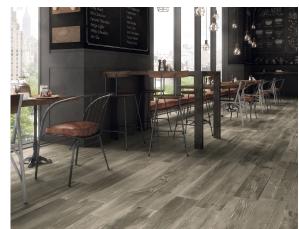

Cross Wood: the strength and the durability of ceramic meet the natural beauty and the warmth of timber. The result is a dense forest in which the various wood fibers alternate and blend with each other and, piece by piece, create unique compositions and color contrasts.