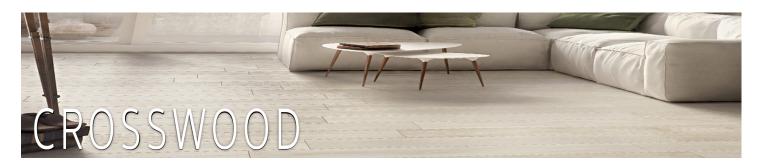

Cross Wood: the strength and the durability of ceramic meet the natural beauty and the warmth of timber. The result is a dense forest in which the various wood fibers alternate and blend with each other and, piece by piece, create unique compositions and color contrasts.