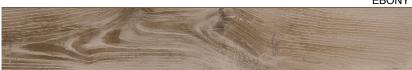

Cross Wood: the strength and the durability of ceramic meet the natural beauty and the warmth of timber. The result is a dense forest in which the various wood fibers alternate and blend with each other and, piece by piece, create unique compositions and color contrasts.



**EBONY** 



DUST



CINDER



**BUFF** 







## TECHNICAL INFORMATION

| PEI                      | 4         |
|--------------------------|-----------|
| MOHS                     | N/A       |
| SCOF WET                 | N/A       |
| WATER ABSORBSION         | <0.1%     |
| CHEMICAL STAIN RESISTANT | RESISTANT |
| FROST RESISTANT          | RESISTANT |
| COLOR VARIATION          | 7         |

## SIZE AVAILABILITY & PACKAGING INFORMATION

8x48: 1 BOX = 5 PCS = 13.07 SF = 63.8 LBS/BX: 24 BX/PL 4x48 BULLNOSE SPECIAL ORDER AVAILABLE UPON REQUEST 3X3 MOSAIC SPECIAL ORDER AVAILABLE UPON REQUEST