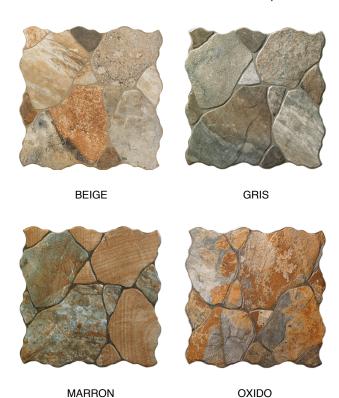

Canet offers the rustic look of stone in a durable porcelain tile, presenting a textured finish. Appropriate for heavy-duty residential and commercial floor applications. Dress up any space and bring the look and feel of the outdoors inside with these classic porcelain floor tiles.