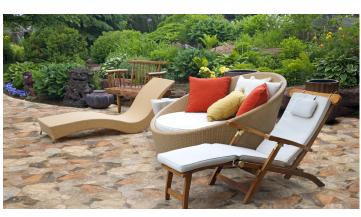

Canet offers the rustic look of stone in a durable porcelain tile, presenting a textured finish. Appropriate for heavy-duty residential and commercial floor applications. Dress up any space and bring the look and feel of the outdoors inside with these classic porcelain floor tiles.