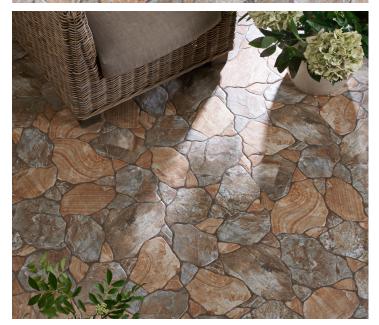

Canet offers the rustic look of stone in a durable porcelain tile, presenting a textured finish. Appropriate for heavy-duty residential and commercial floor applications. Dress up any space and bring the look and feel of the outdoors inside with these classic porcelain floor tiles.